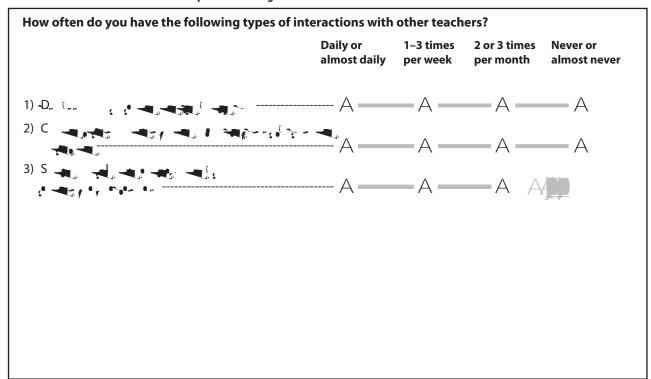

## The PIRLS 2011 Collaborate to Improve Teaching Scale

Exhibit 1: Items in the PIRLS 2011 Collaborate to Improve Teaching Scale

Exhibit 2: Item Parameters for the PIRLS 2011 Collaborate to Improve Teaching Scale