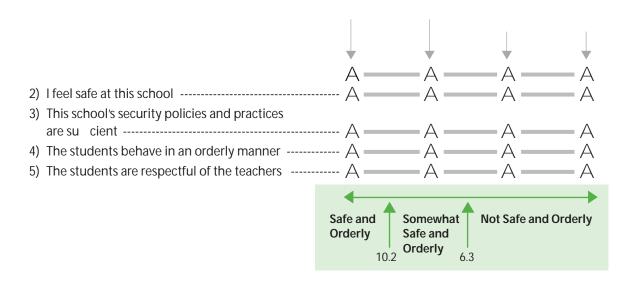

e Safe and Orderly School (SOS) scale was created based on teachers' degree of agreement with the ve statements described below. See

Exhibit 2: Item Parameters for the TIMSS 2011 Safe and Orderly School Scale, Fourth Grade<sup>1</sup>

<sup>1</sup> For the purpose of scaling, the categories "Disagree a little" and "Disagree a lot" were combined because there were very few respondents in each of these categories.

## Exhibit 4: Equivalence Table of the Raw Score and the Transformed Scale Score

| Raw Score | Transformed<br>Scale Score | Cutpoint | Raw S |
|-----------|----------------------------|----------|-------|
| 0         | 4.10350                    |          | 6     |
| 1         | 5.45215                    |          | 7     |
| 2         | 6.23413                    | 6.3      | 8     |
| 3         | 6.86733                    |          | 9     |
| 4         | 7.45783                    |          | 10    |
| 5         | 8.06028                    |          |       |

| Raw Score | Transformed<br>Scale Score | Cutpoint |
|-----------|----------------------------|----------|
| 6         | 8.71051                    |          |
| 7         | 9.43748                    |          |
| 8         | 10.28418                   | 10.2     |
| 9         | 11.28901                   |          |
| 10        | 12.78819                   |          |
|           |                            |          |