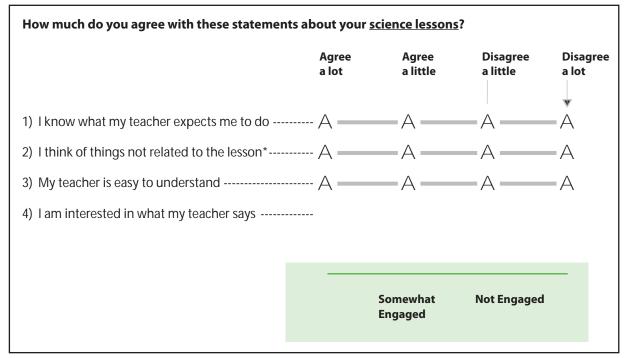

## TIMSS 2011 The TIMSS 2011 Students Engaged in Science Lessons Scale, Fourth Grade

Source So

Exhibit 1: Items in the TIMSS 2011 Students Engaged in Science Lessons Scale, Fourth Grade

\*Reverse coded