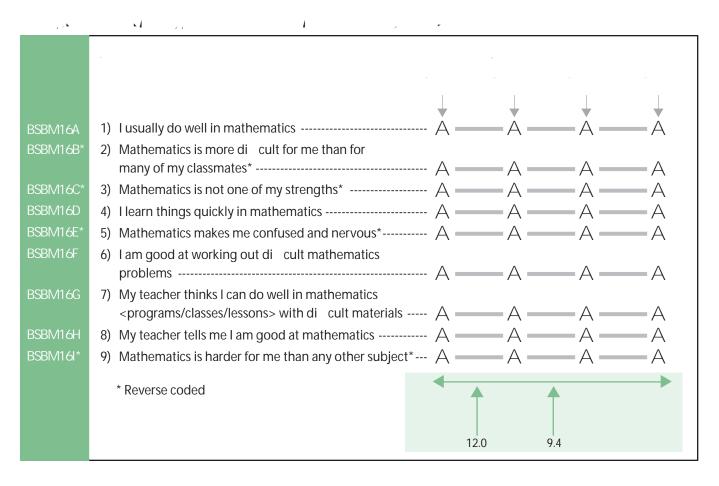

## TIMSS 2011 T e TIMSS 2011 S de C f de Ma e a c Sca e, E G ade

The Students Confident in Mathematics (SCM) scale was created based on students' degree of agreement to the nine statements described below. See **Creating and Interpreting TIMSS and PIRLS 2011 Context Questionnaire Scales** for more information on how the scales were formed.