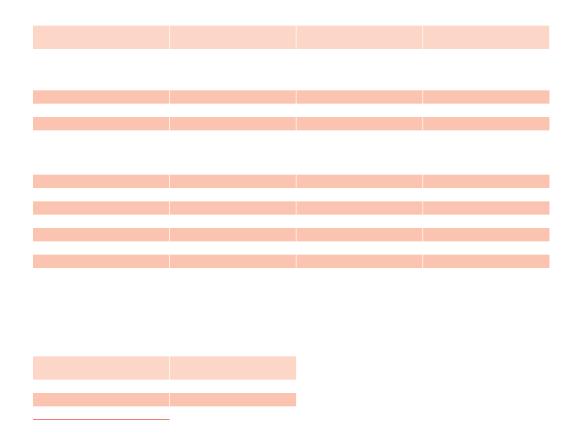

## Appendix A.1: Countries Participating in PIRLS 2011 and in Earlier PIRLS Assessments

| iits                  |      |      | Grade |
|-----------------------|------|------|-------|
| С                     | 2011 | 2006 | 2001  |
| Australia             | •    |      |       |
| Austria               |      | •    |       |
| Azerbaijan            |      |      |       |
| Belgium (French)      |      | •    |       |
| Bulgaria              |      | •    | •     |
| Canada                |      |      |       |
| Chinese Taipei        |      | •    |       |
| Colombia              | •    |      | •     |
| Croatia               | •    |      |       |
| Czech Republic        | •    |      | •     |
| Denmark               | •    | •    | •     |
| England               | •    | •    | •     |
| Finland               | •    |      |       |
| France                |      | •    | •     |
| Georgia               | •    | •    |       |
| Germany               | •    | •    | •     |
| Hong Kong SAR         | •    | •    | •     |
| Hungary               |      | •    | •     |
| Indonesia             | •    | •    | _     |
| Iran, Islamic Rep. of | •    | •    | •     |
| Ireland               | •    |      |       |
| Israel                | •    | 0    | Ō     |
| Kuwait                |      | •    | •     |
| Italy                 | •    | •    | •     |
| Lithuania             | •    | •    | •     |
| Malta                 | •    |      |       |
| Morocco               | •    | 0    | 0     |
| Netherlands           | •    | •    | •     |
| New Zealand           | •    | •    | •     |
| Northern Ireland      | •    |      |       |
| Norway                | •    | •    | •     |
| Oman                  | •    |      |       |
| Poland                | •    | •    |       |
| Portugal              | •    |      |       |
| Qatar                 | •    | 0    |       |
| Romania               | •    | •    | •     |
| Russian Federation    | •    | •    | •     |
| Saudi Arabia          | •    |      |       |
| Singapore             | •    | •    | •     |
| Slovak Republic       | •    | •    | •     |
| Slovenia              | •    | •    | •     |
| South Africa          |      | •    |       |
| Spain                 | •    | •    |       |
| Sweden                | •    | •    | •     |
| Trinidad and Tobago   | •    | •    |       |
| United Arab Emirates  | •    |      |       |
| United States         | •    | •    | •     |

<sup>•</sup> Indicates participation in that testing cycle.

Α

Indicates participation but data not comparable for measuring trends to 2011, primarily due to countries improving translations or increasing population coverage.